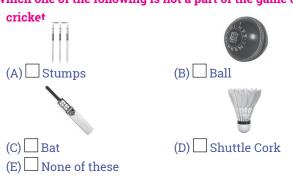

3. Which one of the following is not a part of the game of

| Identify the animal who attacks rats. |          |  |
|---------------------------------------|----------|--|
|                                       |          |  |
| (A) Horse                             | (B) Cat  |  |
|                                       |          |  |
| (C) Cow                               | (D) Goat |  |
| (E) None of these                     |          |  |